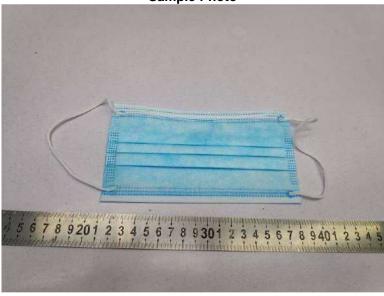

Test Report SL52025246236301TX Date: June 01,2020 Page 1 of 3

HOSPITAL & HOMECARE MEDICAL DEVICE CO., LTD CHINA NO.12 PLANT, PHASE II STANDARD PLANT, GAOCHUN ECONOMIC DEVELOPMENT ZONE, NANJING

The following sample(s) was/were submitted and identified on behalf of the client as: Sample Description : (A)Disposable medical face mask (Claimed Type I)

Sample Color : (A)Blue

Manufacturer : HOSPITAL & HOMECARE MEDICAL DEVICE CO., LTD CHINA Supplier : HOSPITAL & HOMECARE IMP.& EXP.CO., LTD NANJING

Test Performed : Selected test(s) as requested by applicant